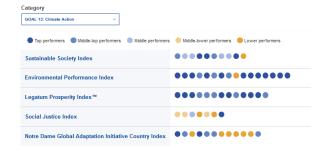

### What can you find in the Explorer?

By exploring the **country profiles**, you can gain a deeper understanding of how a particular country performs in a policy area of your choice, from the 17 Sustainable Development Goals to the six European Commission political priorities.

Italy: A scoreboard of scoreboards

By delving into the **index and scoreboards profiles**, you can see at a glance how countries (or regions or cities) perform in these multidimensional indicator frameworks as well as explore their performance within individual components. A testing feature allows you to conduct statistical coherence tests for indexes and scoreboards alike.