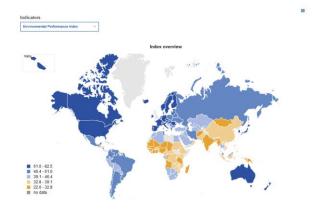

### What can you find in the Explorer?

By exploring the **country profiles**, you can gain a deeper understanding of how a particular country performs in a policy area of your choice, from the 17 Sustainable Development Goals to the six European Commission political priorities.

Italy: A scoreboard of scoreboards

By delving into the **index and scoreboards profiles**, you can see at a glance how countries (or regions or cities) perform in these multidimensional indicator frameworks as well as explore their performance within individual components. A testing feature allows you to conduct statistical coherence tests for indexes and scoreboards alike.